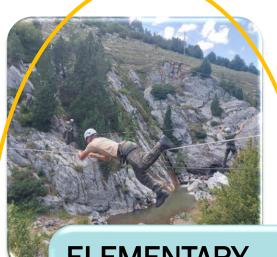

#### **AGENDA**

- EDUCATION VS TRAINING
- MAIN DIFFERENCES
- MAIN COMPETENCES
- TIMELINE
- REFERENCES
- ALLOCATION CHART

PROVIDE TECHNICAL SKILLS

ELEMENTARY

#### MAIN COMPETENCES

- FITNESS
- ELEMENTARY KNOWLEDGE ABOUT TERRAIN, AND METEO.
- SUMMER: ELEMENTARY TECHIQUES FOR OVERPASSING VERTICAL AND HORIZONTAL OBSTACLES
- WINTER: MOVING WITH RACKETS, CRAMPONS AND ELEMENTARY TECHNIQUES WITH ICE AXES.
- ABLE TO FIND 1 SEPULTED PERSON USING A DVA AND A PROVE