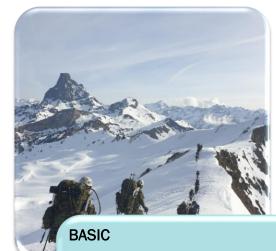

### **EDUCATION VS TRAINING**

MOUNTAIN COURSE

BASIC MOUNTAIN COURSE

ADVANCED

BASIC

TECHNICAL SKILLS

ENSURE COMBAT CAPACITY

#### MAIN DIFFERENCES

- MINIMUM LEVEL REQUIRED FOR OPERATING IN MOUNTAIN WARFARE SITUATION
- NEEDS FULL TIME SUPERVISION
- MOVE, SURVIVE AND COMBAT IN EASY MOUNTAIN TERRAIN

- FIRST LEVEL OF SPECIALIZATION
- FULL TIME SUPERVISION IS NOT REQUIRED
- MOVE, SURVIVE AND COMBAT IN HARD MOUNTAIN TERRAIN