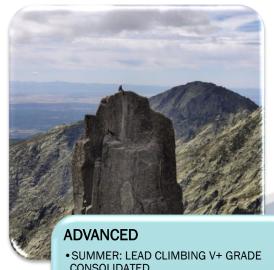

- MAXIMUM LEVEL OF SPECIALIZATION
- NOT FULL AUTONOMOUS BUT ALMOST NOT SUPERVISION REQUIRED
- MOVE, SURVIVE AND COMBAT IN VERY CHALLENGING MOUNTAIN TERRAIN

- SUMMER: LEAD CLIMBING REQUIRED (SPORT AND TRAD) IV+ GRADE MUST BE CONSOLIDATED.
- WINTER: MOVING BY USING SKIMO TECHNIQUES IN MODERATE TERRAIN IS REQUIRED. SOME SPECIFIC PROGRESSION TECHNIQUES ARE LEARNED (MAINLY FOCUSED ON DOWN PROCEDURES).
- ABLE TO FIND 2 SEPULTED PERSON USING A DVA AND A PROVE AND IMPLEMENT STRATEGIC SHOVEL PROCEDURES.
- BASIC KNOWLEDGE ABOUT CROSSING GLACIERS AND SELF-RESCUE TECHNIQUES

- CONSOLIDATED
- WINTER: MOVING BY USING SKIMO TECHIQUES IN VERY HARD TERRAIN. SHOULD BE ABLE TO OVERPASS VERTICAL ICY OBSTACLES LIKE COULOIRS.
- ABLE TO LEAD TEAMS DURING AN AVALANCHE RESCUE.
- CONSOLIDATED KNOWLEDGE ABOUT SELF-RESCUE PROCEDURES.