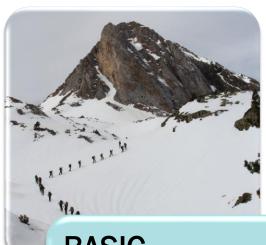

### **EDUCATION VS TRAINING**

MOUNTAIN COURSE

BASIC MOUNTAIN COURSE

ADVANCED

BASIC

TECHNICAL SKILLS

ENSURE COMBAT CAPACITY

#### MAIN DIFFERENCES

- MINIMUM LEVEL REQUIRED FOR OPERATING IN MOUNTAIN WARFARE SITUATION
- NEEDS FULL TIME SUPERVISION
- MOVE, SURVIVE AND COMBAT IN EASY MOUNTAIN TERRAIN

- FIRST LEVEL OF SPECIALIZATION
- FULL TIME SUPERVISION IS NOT REQUIRED
- MOVE, SURVIVE AND COMBAT IN HARD MOUNTAIN TERRAIN